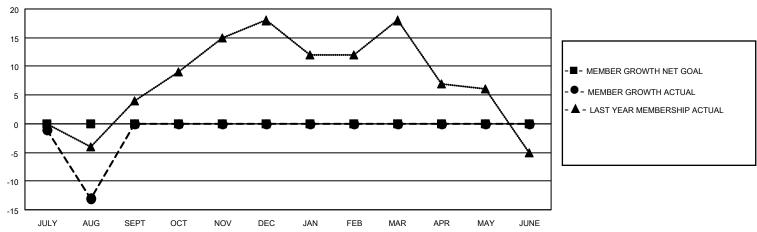

## GOALS AND ACTUAL MEMBERS CUMULATIVE

| DROPPED CLUBS: 0 |    | 5 CLUBS OF 30 ADDED 1 OR<br>MORE NEW MEMBERS | GENDER DISTRIBUTION                |              |  |
|------------------|----|----------------------------------------------|------------------------------------|--------------|--|
|                  |    | WORE NEW WEIWBERS                            | MALE                               | 372 (65.03%) |  |
|                  |    |                                              | FEMALE 200 (34.97%)                |              |  |
| DROPPED MEMBERS  |    |                                              | NON BINARY                         | 0 (0.00%)    |  |
|                  |    |                                              | PREFER NOT TO ANSWER 0 (0.00%)     |              |  |
| DECEASED         | 4  |                                              |                                    |              |  |
| CLUB CANCELLED   | 0  | CLICK HERE FOR CUMULATIVE                    | TOTAL FAMILY UNIT MEMBERS          | 61           |  |
| OTHER            | 20 | MEMBERSHIP DATA                              |                                    |              |  |
| TOTAL 24         |    |                                              | FAMILY MEMBERS PAYING HALF DUES 31 |              |  |
|                  |    |                                              |                                    |              |  |